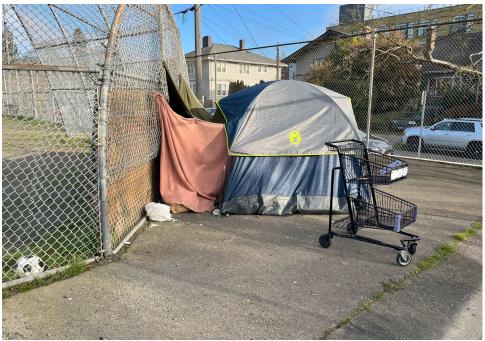

During a site inspection, Field Coordinators should take photos of the following and store the photos in the appropriate G: Drive folder:

**Cross Street Signs** 

- Photos of Individual Tents
- Vehicle/RVs/License Plates

- General Photos of the Encampment
- **Debris Fields**