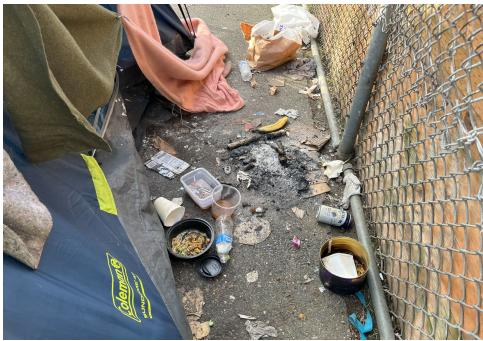

ck All That Apply | Bins | Bikes | Luggage | Items |                                                                                                                                                                       |
|------------------|----------|----------------------|------|-------|---------|-------|-----------------------------------------------------------------------------------------------------------------------------------------------------------------------|
| T2-RM-1204       | No       |                      | 0    | 0     | 0       | 0     | No items were stored due to the presence of open containers of human waste, a large amount of drug paraphernalia and rotten food being inside the blue and gray tent. |

# **Inspection Photos**







# **Clean Up Photos**

























# **After Clean and Posting Photos**