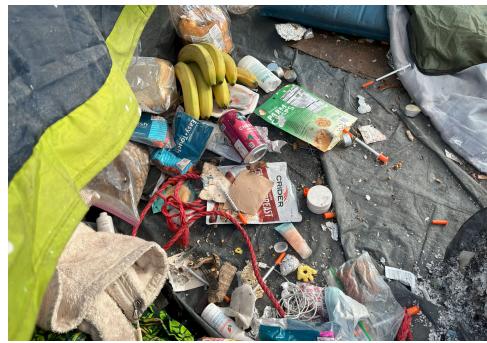

All That Apply | Bins | Bikes | Luggage | Items |                                                                                                                                                                       |
|------------------|----------|----------------------|------|-------|---------|-------|-----------------------------------------------------------------------------------------------------------------------------------------------------------------------|
| T2-RM-1204       | No       |                      | 0    | 0     | 0       | 0     | No items were stored due to the presence of open containers of human waste, a large amount of drug paraphernalia and rotten food being inside the blue and gray tent. |

# **Inspection Photos**







# **Clean Up Photos**

























# **After Clean and Posting Photos**