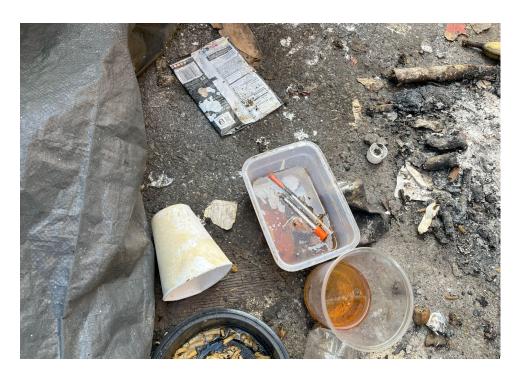

# SITE JOURNAL

**Encampment Response Team** 

| Tent/Structure # | Present? | Check All That Apply | Bins | Bikes | Luggage | Items |                                                                                                                                                                       |
|------------------|----------|----------------------|------|-------|---------|-------|-----------------------------------------------------------------------------------------------------------------------------------------------------------------------|
| T2-RM-1204       | No       |                      | 0    | 0     | 0       | 0     | No items were stored due to the presence of open containers of human waste, a large amount of drug paraphernalia and rotten food being inside the blue and gray tent. |