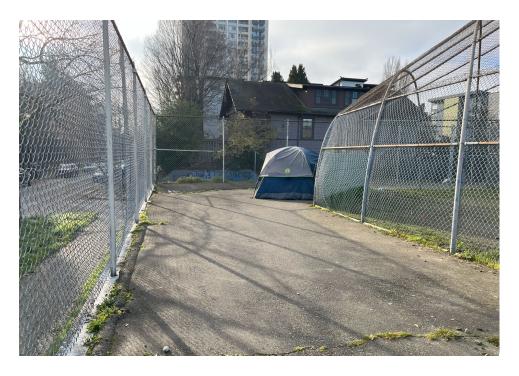

During a site inspection, Field Coordinators should take photos of the following and store the photos in the appropriate G: Drive folder:

**Cross Street Signs** 

- Photos of Individual Tents
- Vehicle/RVs/License Plates

- General Photos of the Encampment
- **Debris Fields**