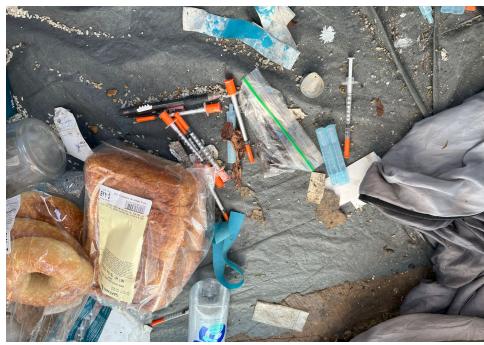

hat Apply | Bins | Bikes | Luggage | Items |                                                                                                                                                                       |
|------------------|----------|----------------------|------|-------|---------|-------|-----------------------------------------------------------------------------------------------------------------------------------------------------------------------|
| T2-RM-1204       | No       |                      | 0    | 0     | 0       | 0     | No items were stored due to the presence of open containers of human waste, a large amount of drug paraphernalia and rotten food being inside the blue and gray tent. |

# **Inspection Photos**







# **Clean Up Photos**

























# **After Clean and Posting Photos**