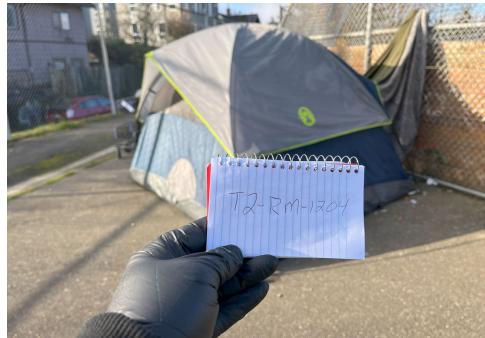

# SITE JOURNAL

**Encampment Response Team** 

| Tent/Structure # | Present? | Check All That Apply | Bins | Bikes | Luggage | Items |                                                                                                                                                                       |
|------------------|----------|----------------------|------|-------|---------|-------|-----------------------------------------------------------------------------------------------------------------------------------------------------------------------|
| T2-RM-1204       | No       |                      | 0    | 0     | 0       | 0     | No items were stored due to the presence of open containers of human waste, a large amount of drug paraphernalia and rotten food being inside the blue and gray tent. |