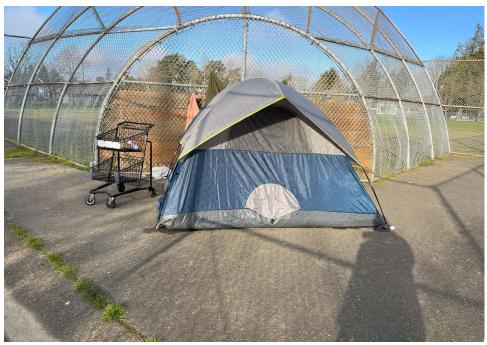

During a site inspection, Field Coordinators should take photos of the following and store the photos in the appropriate G: Drive folder:

**Cross Street Signs** 

- Photos of Individual Tents
- Vehicle/RVs/License Plates

- General Photos of the Encampment
- **Debris Fields**