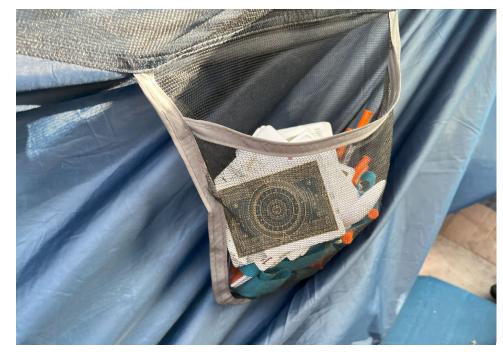

# SITE JOURNAL

**Encampment Response Team** 

| Tent/Structure # | Present? | Check All That Apply | Bins | Bikes | Luggage | Items |                                                                                                                                                                       |
|------------------|----------|----------------------|------|-------|---------|-------|-----------------------------------------------------------------------------------------------------------------------------------------------------------------------|
| T2-RM-1204       | No       |                      | 0    | 0     | 0       | 0     | No items were stored due to the presence of open containers of human waste, a large amount of drug paraphernalia and rotten food being inside the blue and gray tent. |