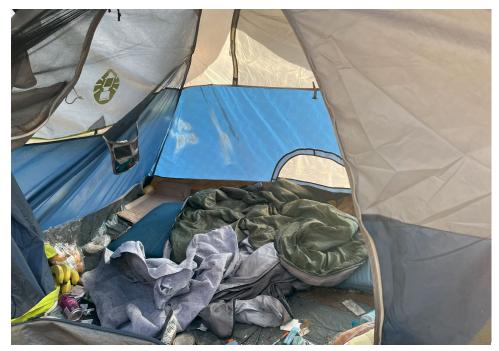

# SITE JOURNAL

**Encampment Response Team** 

| Tent/Structure # | Present? | Check All That Apply | Bins | Bikes | Luggage | Items |                                                                                                                                                                       |
|------------------|----------|----------------------|------|-------|---------|-------|-----------------------------------------------------------------------------------------------------------------------------------------------------------------------|
| T2-RM-1204       | No       |                      | 0    | 0     | 0       | 0     | No items were stored due to the presence of open containers of human waste, a large amount of drug paraphernalia and rotten food being inside the blue and gray tent. |